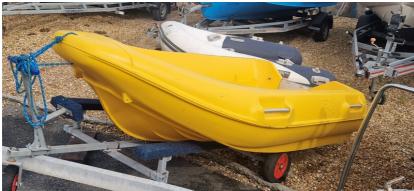

## **Description**

2018 River 290 Open polyurethane fishing boat in good condition. This is a great, durable, stable and fun boat sustainably produced from 100% recyclable polyurethane. The 290 is a dinghy that can be used in many ways, such as being a motor boat, row boat, tow boat and car roof boat. Can take up to a 9.9hp outboard engine and can accommodate up to 3 people.

| Sales status: available  | Manufacturer: River       |
|--------------------------|---------------------------|
| Model: 290               | Year built: 2018          |
| Length (m): 2.9          | Beam (m): 1.5             |
| Weight dry: 80           | Maximum load: 260         |
| Persons max: 3           | No. of previous owners: 1 |
| Condition: good          | Sale Type: Used           |
| Sale: Trade              | Fuel: Petrol              |
| Material hull: Polyester | Price Options: negotiable |
|                          |                           |