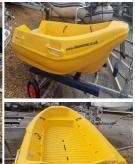

## **Description**

2018 River 290 Open polyurethane fishing boat in good condition. This is a great, durable, stable and fun boat sustainably produced from 100% recyclable polyurethane. The 290 is a dinghy that can be used in many ways, such as being a motor boat, row boat, tow boat and car roof boat. Can take up to a 9.9hp outboard engine and can accommodate up to 3 people.

| Sales status: available  | Manufacturer: River       |
|--------------------------|---------------------------|
| Model: 290               | Year built: 2018          |
| Length (m): 2.9          | Beam (m): 1.5             |
| Weight dry: 80           | Maximum load: 260         |
| Persons max: 3           | No. of previous owners: 1 |
| Condition: good          | Sale Type: Used           |
| Sale: Trade              | Fuel: Petrol              |
| Material hull: Polyester | Price Options: negotiable |
|                          |                           |