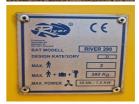

| Sales status: available  | Manufacturer: River       |
|--------------------------|---------------------------|
| Model: 290               | Year built: 2018          |
| Length (m): 2.9          | Beam (m): 1.5             |
| Weight dry: 80           | Maximum load: 260         |
| Persons max: 3           | No. of previous owners: 1 |
| Condition: good          | Sale Type: Used           |
| Sale: Trade              | Fuel: Petrol              |
| Material hull: Polyester | Price Options: negotiable |
|                          |                           |