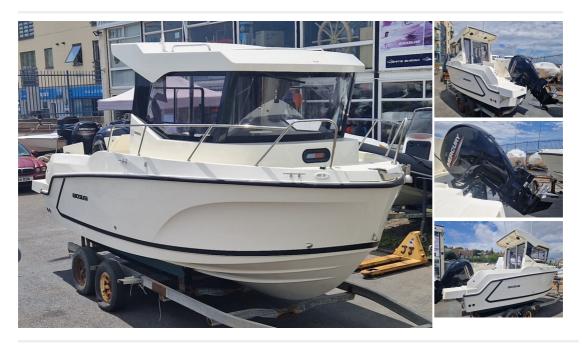

## **Description**

\*\*\* RECENTLY REDUCED \*\*\* Immaculate condition 2023 Quicksilver Captur 625 Pilothouse powered by a Mercury 150XL 4 stroke outboard engine with hydraulic steering. This model is equipped with the Smart Edition which consists of the Cockpit Comfort Pack (port flip down seat, cockpit table, aft bench seat and cushions and a cockpit floodlight), the Cabin Comfort Pack (interior curtains, roof hatch, berth filler/cushions, windshield wash and cabin passenger seat), the Fish Pack (extra rod holders, wash down tap, toe rails and a livewell system) and a mooring kit. Full electronics pack which consists of a Simrad NSS 7" sonar/plotter, VHF radio with integral GPS & DSC and a stereo and speakers. Also comes with a 12v windlass, swim platforms and a sun awning cover. You will spend more time with lines in the water with the Quicksilver 625 Pilothouse. Thoughtfully designed to maximise every bit of deck space along with a well-equipped enclosed cabin, it's a boat that can easily double as an impromptu overnighter.

| Sales status: available      | Manufacturer: Quicksilver         |
|------------------------------|-----------------------------------|
| Model: Captur 625 Pilothouse | Year built: 2023                  |
| Length: 6.38 m               | <b>Beam:</b> 2.54 m               |
| <b>Draft:</b> 0.49 m         | First launch: 2023                |
| No. of previous owners: 1    | Condition: as new                 |
| Sale Type: Used              | Sale: Dealer                      |
| Propulsion: Outboard         | Steering: Hydraulic wheel control |
| Engine manufacturer: Mercury | No. of engines: 1                 |
| <b>HP:</b> 150               | <b>kW:</b> 118                    |
| Fuel: Petrol                 | Fuel Capacity: 160                |
| Material hull: Polyester     | Material deck: Wood               |
|                              |                                   |